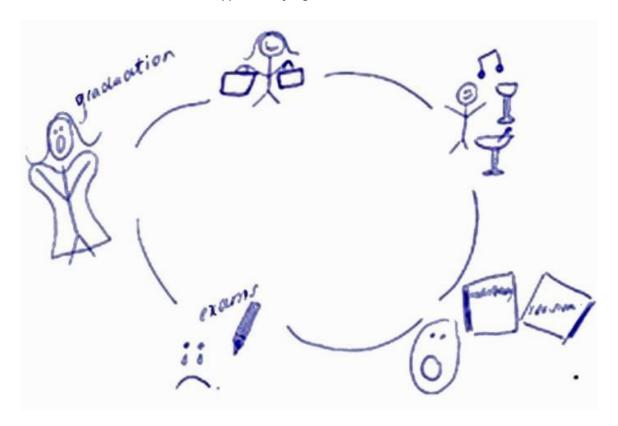

# **Nursing Students Year 2**

Supplementary Figure 19. Nur 2nd 01.

Supplementary Figure 20. Nur 2nd 18.

Supplementary Figure 21. Nur 2nd 08.

Supplementary Figure 22: Nur 2nd 22.

Supplementary Figure 23. Nur 2nd 04.