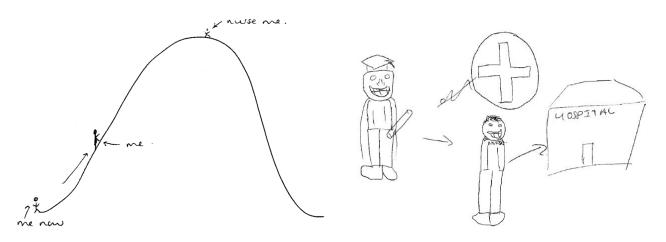

# **Nursing Students Year 1**

Supplementary Figure 1. Nur 1st 14.

Supplementary Figure 2. Nur 1st 19.

Supplementary Figure 3. Nur 1st 01.

Supplementary Figure 4. Nur 1st 04.

Supplementary Figure 5. Nur 1st 30.