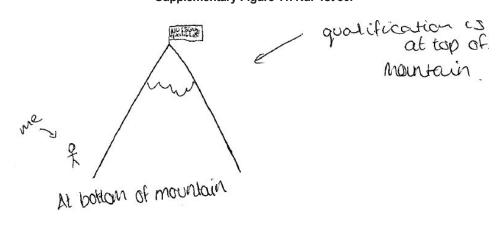

# **Nursing Students Year 1**

Supplementary Figure 1. Nur 1st 14.

Supplementary Figure 2. Nur 1st 19.

Supplementary Figure 3. Nur 1st 01.

Supplementary Figure 4. Nur 1st 04.

Supplementary Figure 5. Nur 1st 30.